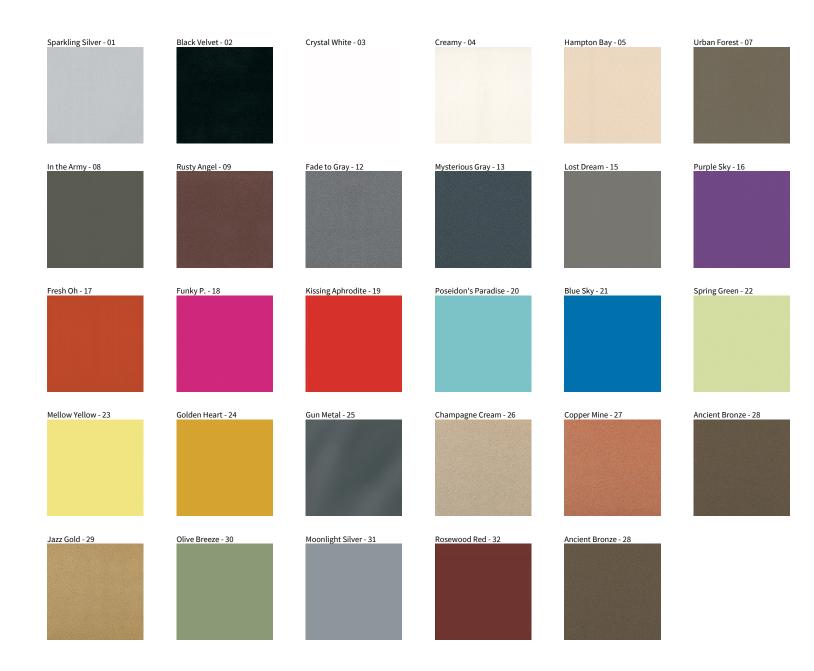

## **BIONIQ ROUND WALLWASH RECESSED**

COLOR FINISH CHART

| PROJECT  |  |
|----------|--|
| ТҮРЕ     |  |
| NOTES    |  |
| QUANTITY |  |
| DATE     |  |

**Digital:** Not all screens are calibrated the same, and therefore, colors will appear differently between screens. **Physical:** When texture is involved, there will be variations in color, character and tone within a product series and between product families.

**Gun Metal:** No Gun Metal finish is alike. It combines a mixture of transparent and black color particles which ensures a highly individual effect and no luminaire being identical. **Champagne Cream, Copper Mine, Ancient Bronze + Jazz Gold:** These finishes have slight fading from specific powder coating production. Each luminaire will slightly vary.